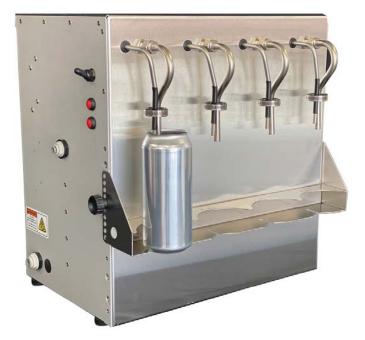

## . . . .

**Features** 

- Left and right side fill spouts operate independently
- Stainless steel front and adjustable tray
- Food-grade components in flow path
- Inert Gas Flush pre-fill purge of CO2 to minimize O2 absorption
- Can be configured to also fill bottles
- Adaptable to various can sizes
- Adjustable fill height and level sensor for consistent filling
- Easy to clean

## Specifications

Capacity: (in cans per hour) 600 12 oz cans Weight: 24 lbs Dimensions: 16"w x 17"h x 15.5" deep

## **Power Requirements**

115 VAC .7 Amps 50/60 Hz

www.xpressfill.com Email: sales@xpressfill.com 265 Prado Road, Suite 1 San Luis Obispo, CA 93401 (805) 541-0100